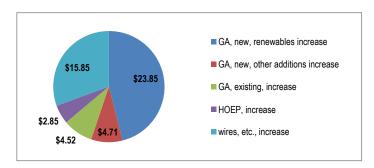

#### small-medium, commercial/industrial

|                                   | \$/MWh      | cents/kWh |        |
|-----------------------------------|-------------|-----------|--------|
| GA, new, renewables increase      | \$<br>23.85 | 2.39      | 46.1%  |
| GA, new, other additions increase | \$<br>4.71  | 0.47      | 9.1%   |
| GA, existing, increase            | \$<br>4.52  | 0.45      | 8.7%   |
| HOEP, increase                    | \$<br>2.85  | 0.29      | 5.5%   |
| wires, etc., increase             | \$<br>15.85 | 1.58      | 30.6%  |
| HST                               |             |           |        |
| grand total, increase             | \$<br>51.78 | 5.18      | 100.0% |