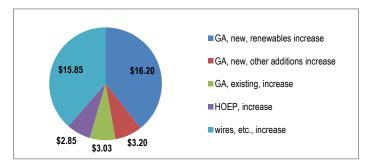

#### large, LDC-connected

|                                   | \$/MWh      | cents/kWh |        |
|-----------------------------------|-------------|-----------|--------|
| GA, new, renewables increase      | \$<br>16.20 | 1.62      | 39.4%  |
| GA, new, other additions increase | \$<br>3.20  | 0.32      | 7.8%   |
| GA, existing, increase            | \$<br>3.03  | 0.30      | 7.4%   |
| HOEP, increase                    | \$<br>2.85  | 0.29      | 6.9%   |
| wires, etc., increase             | \$<br>15.85 | 1.58      | 38.5%  |
| HST                               |             |           |        |
| grand total, increase             | \$<br>41.13 | 4.11      | 100.0% |