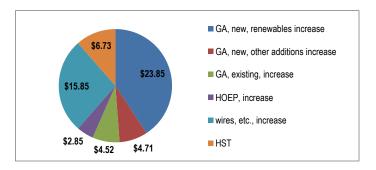

## residential

|                                   | \$/MWh      | cents/kWh |        |
|-----------------------------------|-------------|-----------|--------|
| GA, new, renewables increase      | \$<br>23.85 | 2.39      | 40.8%  |
| GA, new, other additions increase | \$<br>4.71  | 0.47      | 8.1%   |
| GA, existing, increase            | \$<br>4.52  | 0.45      | 7.7%   |
| HOEP, increase                    | \$<br>2.85  | 0.29      | 4.9%   |
| wires, etc., increase             | \$<br>15.85 | 1.58      | 27.1%  |
| HST                               | \$<br>6.73  | 0.67      | 11.5%  |
| grand total, increase             | \$<br>58.52 | 5.85      | 100.0% |