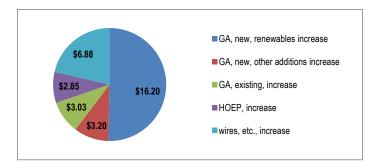

#### large, transmission-connected

|                                   | \$/MWh      | cents/kWh |        |
|-----------------------------------|-------------|-----------|--------|
| GA, new, renewables increase      | \$<br>16.20 | 1.62      | 50.4%  |
| GA, new, other additions increase | \$<br>3.20  | 0.32      | 10.0%  |
| GA, existing, increase            | \$<br>3.03  | 0.30      | 9.4%   |
| HOEP, increase                    | \$<br>2.85  | 0.29      | 8.9%   |
| wires, etc., increase             | \$<br>6.88  | 0.69      | 21.4%  |
| HST                               | •           |           |        |
| grand total, increase             | \$<br>32.16 | 3.22      | 100.0% |