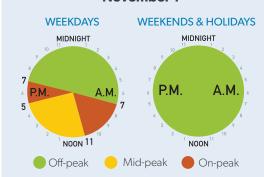

## Winter time-of-use hours in effect

## **Electricity prices for November 1, 2019**

**OFF-PEAK 10.1¢**/kilowatt hour (kWh)

MID-PEAK 14.4¢/kWh

ON-PEAK 20.8¢/kWh

These are the prices that appear on the electricity line of your bill and are only for the electricity you use. They do not include other charges like delivery.

## Winter time-of-use hours in effect November 1